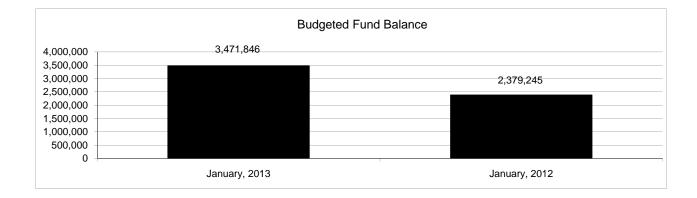

|                                                          | Food Service |               |               |              |                |              |                     |                     |
|----------------------------------------------------------|--------------|---------------|---------------|--------------|----------------|--------------|---------------------|---------------------|
| The School District of Sarasota County, FL               |              |               |               |              |                |              |                     |                     |
| Revenue & Expenditures - Budget And Actual               | Account      | Budgeted      |               | Actual       | Percentage of  | Prior YTD    | Difference          | %                   |
| January 31, 2013                                         | Number       | Original      | Current       | Amounts      | Current Budget | Actual       | Increase/(Decrease) | Increase/(Decrease) |
| REVENUES                                                 |              |               |               |              |                |              |                     |                     |
| Federal Direct                                           | 3100         |               |               |              |                |              |                     |                     |
| Federal Through State                                    | 3200         | 10,899,708.00 | 11,130,228.00 | 4,860,806.83 | 43.67%         | 4,362,290.29 | 498,516.54          | 11.43%              |
| State Sources                                            | 3300         | 176,587.00    | 176,587.00    | 82,724.00    | 46.85%         | 84,992.00    | (2,268.00)          |                     |
| Local Sources                                            | 3400         | 5,541,626.00  | 5,693,213.00  | 3,498,025.90 | 61.44%         | 3,560,701.68 | (62,675.78)         | -1.76%              |
| Total Revenues                                           |              | 16,617,921.00 | 17,000,028.00 | 8,441,556.73 | 49.66%         | 8,007,983.97 | 433,572.76          | 5.41%               |
| EXPENDITURES                                             |              |               |               |              |                |              |                     |                     |
| Current:                                                 |              |               |               |              |                |              |                     |                     |
| Instruction                                              | 5000         |               |               |              |                |              |                     |                     |
| Pupil Personnel Services                                 | 6100         |               |               |              |                |              |                     |                     |
| Instructional Media Services                             | 6200         |               |               |              |                |              |                     |                     |
| Instruction and Curriculum Development Services          | 6300         |               |               |              |                |              |                     |                     |
| Instructional Staff Training Services                    | 6400         |               |               |              |                |              |                     |                     |
| Instruction Related Technolgy                            | 6500         |               |               |              |                |              |                     |                     |
| Board                                                    | 7100         |               |               |              |                |              |                     |                     |
| General Administration                                   | 7200         |               |               |              |                |              |                     |                     |
| School Administration                                    | 7300         |               |               |              |                |              |                     |                     |
| Facilities Acquisition and Construction                  | 7410         |               |               |              |                |              |                     |                     |
| Fiscal Services                                          | 7500         |               |               |              |                |              |                     |                     |
| Food Services                                            | 7600         | 16,316,613.00 | 16,581,367.00 | 7,474,316.11 | 45.08%         | 6,949,357.80 | 524,958.31          | 7.55%               |
| Central Services                                         | 7700         |               |               |              |                |              |                     |                     |
| Pupil Transportation Services                            | 7800         |               |               |              |                |              |                     |                     |
| Operation of Plant                                       | 7900         |               |               |              |                |              |                     |                     |
| Maintenance of Plant                                     | 8100         |               |               |              |                |              |                     |                     |
| Administrative Tech Services                             | 8200         |               |               |              |                |              |                     |                     |
| Community Services                                       | 9100         |               |               |              |                |              |                     |                     |
| Debt Service                                             | 9200         |               |               |              |                |              |                     |                     |
| Total Expenditures                                       |              | 16,316,613.00 | 16,581,367.00 | 7,474,316.11 | 45.08%         | 6,949,357.80 | 524,958.31          | 7.55%               |
| Excess (Deficiency) of Revenues Over (Under) Expenditure | s            | 301,308.00    | 418,661.00    | 967,240.62   | 231.03%        | 1,058,626.17 | (91,385.55)         | -8.63%              |
| OTHER FINANCING SOURCES (USES)                           |              | ,             | ,             | ,            |                | , ,          |                     |                     |
| Transfers In                                             | 3600         |               |               |              |                |              | 0.00                |                     |
| Transfers Out                                            | 9700         |               |               |              |                |              | 0.00                |                     |
| Total Other Financing Sources (Uses)                     |              | 0.00          | 0.00          | 0.00         |                | 0.00         | 0.00                |                     |
| Net Change in Fund Balances                              |              | 301,308.00    | 418,661.00    | 967.240.62   | 231.03%        | 1,058,626.17 | (91,385.55)         | -8.63%              |
| Fund Balances, Prior Year                                | 2800         | 3,053,185.00  | 3,053,185.00  | 3,053,184.59 | 100.00%        | 1,744,809.23 | 1,308,375.36        | 74.99%              |
| Adjustment to Fund Balances                              | 2891         | 2,000,100.00  | 2,000,100.00  | 2,000,101.07 | 100.0070       | -,, ,007.20  | 1,000,070.00        | , 1.9970            |
| Fund Balances, Current Year                              | 2700         | 3,354,493.00  | 3,471,846.00  | 4,020,425.21 | 115.80%        | 2,803,435.40 | 1,216,989.81        | 43.41%              |