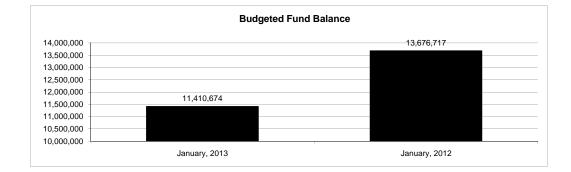

|                                                          |         | Internal Service Fund |                |               |                |               |                     |                     |
|----------------------------------------------------------|---------|-----------------------|----------------|---------------|----------------|---------------|---------------------|---------------------|
| The School District of Sarasota County, FL               |         |                       |                |               |                |               |                     |                     |
| <b>Revenue &amp; Expenditures - Budget And Actual</b>    | Account | Budgeted              | Amounts        | Actual        | Percentage of  | Prior YTD     | Difference          | %                   |
| January 31, 2013                                         | Number  | Original              | Current        | Amounts       | Current Budget | Actual        | Increase/(Decrease) | Increase/(Decrease) |
| REVENUES                                                 |         |                       |                |               |                |               |                     |                     |
| Federal Direct                                           | 3100    |                       |                |               |                |               |                     |                     |
| Federal Through State                                    | 3200    |                       |                |               |                |               |                     |                     |
| State Sources                                            | 3300    |                       |                |               |                |               |                     |                     |
| Local Sources                                            | 3400    | 5,091,648.00          | 5,091,648.00   | 2,499,136.59  | 49.08%         | 3,084,666.47  | (585,529.88)        | -18.98%             |
| Total Revenues                                           |         | 5,091,648.00          | 5,091,648.00   | 2,499,136.59  | 49.08%         | 3,084,666.47  | (585,529.88)        | -18.98%             |
| EXPENDITURES                                             |         |                       |                |               |                |               |                     |                     |
| Current:                                                 |         |                       |                |               |                |               |                     |                     |
| Instruction                                              | 5000    |                       |                |               |                |               |                     |                     |
| Pupil Personnel Services                                 | 6100    |                       |                |               |                |               |                     |                     |
| Instructional Media Services                             | 6200    |                       |                |               |                |               |                     |                     |
| Instruction and Curriculum Development Services          | 6300    |                       |                |               |                |               |                     |                     |
| Instructional Staff Training Services                    | 6400    |                       |                |               |                |               |                     |                     |
| Instruction Related Technolgy                            | 6500    |                       |                |               |                |               |                     |                     |
| Board                                                    | 7100    |                       |                |               |                |               |                     |                     |
| General Administration                                   | 7200    |                       |                |               |                |               |                     |                     |
| School Administration                                    | 7300    |                       |                |               |                |               |                     |                     |
| Facilities Acquisition and Construction                  | 7410    |                       |                |               |                |               |                     |                     |
| Fiscal Services                                          | 7500    |                       |                |               |                |               |                     |                     |
| Food Services                                            | 7600    |                       |                |               |                |               |                     |                     |
| Central Services                                         | 7700    | 6,565,216.00          | 6,800,216.00   | 2,675,640.07  | 39.35%         | 3,267,275.22  | (591,635.15)        | -18.11%             |
| Pupil Transportation Services                            | 7800    |                       |                |               |                |               |                     |                     |
| Operation of Plant                                       | 7900    |                       |                |               |                |               |                     |                     |
| Maintenance of Plant                                     | 8100    |                       |                |               |                |               |                     |                     |
| Administrative Tech Services                             | 8200    |                       |                |               |                |               |                     |                     |
| Community Services                                       | 9100    |                       |                |               |                |               |                     |                     |
| Debt Service                                             | 9200    |                       |                |               |                |               |                     |                     |
| Total Expenditures                                       |         | 6,565,216.00          | 6,800,216.00   | 2,675,640.07  | 39.35%         | 3,267,275.22  | (591,635.15)        | -18.11%             |
| Excess (Deficiency) of Revenues Over (Under) Expenditure | 8       | (1,473,568.00)        | (1,708,568.00) | (176,503.48)  | 10.33%         | (182,608.75)  | 6,105.27            | -3.34%              |
| OTHER FINANCING SOURCES (USES)                           |         |                       |                |               |                |               |                     |                     |
| Transfers In                                             | 3600    | 550,279.00            | 550,279.00     | 0.00          | 0.00%          | 0.00          | 0.00                | 100.00%             |
| Transfers Out                                            | 9700    |                       |                |               |                |               |                     |                     |
| Total Other Financing Sources (Uses)                     |         | 550,279.00            | 550,279.00     | 0.00          | 0.00%          | 0.00          | 0.00                |                     |
| Change in Net Assets                                     |         | (923,289.00)          | (1,158,289.00) | (176,503.48)  | 15.24%         | (182,608.75)  | 6,105.27            | -3.34%              |
| Net Assets, Prior Year                                   | 2800    | 12,568,963.00         | 12,568,963.00  | 12,568,963.24 | 100.00%        | 14,179,790.46 | (1,610,827.22)      | -11.36%             |
| Adjustment to Net Assets                                 | 2891    |                       |                |               |                |               |                     |                     |
| Net Assets, Current Year                                 | 2700    | 11,645,674.00         | 11,410,674.00  | 12,392,459.76 | 108.60%        | 13,997,181.71 | (1,604,721.95)      | -11.46%             |