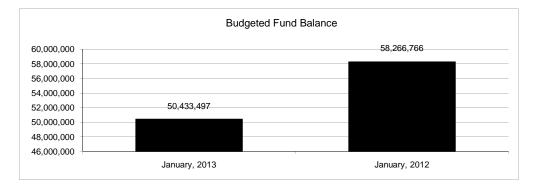

|                                                          | General Fund |                 |                 |                |                |                |                     |                     |
|----------------------------------------------------------|--------------|-----------------|-----------------|----------------|----------------|----------------|---------------------|---------------------|
| The School District of Sarasota County, FL               |              |                 |                 |                |                |                |                     |                     |
| <b>Revenue &amp; Expenditures - Budget And Actual</b>    | Account      | Budgeted        |                 | Actual         | Percentage of  | Prior YTD      | Difference          | %                   |
| January 31, 2013                                         | Number       | Original        | Current         | Amounts        | Current Budget | Actual         | Increase/(Decrease) | Increase/(Decrease) |
| REVENUES                                                 |              |                 |                 |                |                |                |                     |                     |
| Federal Direct                                           | 3100         | 2,696,344.00    | 2,713,022.00    | 181,511.17     | 6.69%          | 166,143.63     | 15,367.54           | 9.25%               |
| Federal Through State                                    | 3200         | 0.00            | 0.00            | 1,040,543.81   |                | 1,420,746.92   | (380,203.11)        | -26.76%             |
| State Sources                                            | 3300         | 76,326,878.00   | 75,910,384.00   | 43,514,916.59  | 57.32%         | 43,389,113.23  | 125,803.36          | 0.29%               |
| Local Sources                                            | 3400         | 262,136,196.00  | 263,344,816.00  | 218,146,839.95 | 82.84%         | 213,515,658.31 | 4,631,181.64        | 2.17%               |
| Total Revenues                                           |              | 341,159,418.00  | 341,968,222.00  | 262,883,811.52 | 76.87%         | 258,491,662.09 | 4,392,149.43        | 1.70%               |
| EXPENDITURES                                             |              |                 |                 |                |                |                |                     |                     |
| Current:                                                 |              |                 |                 |                |                |                |                     |                     |
| Instruction                                              | 5000         | 245,348,243.00  | 246,919,567.00  | 117,890,231.34 | 47.74%         | 115,474,035.00 | 2,416,196.34        | 2.09%               |
| Pupil Personnel Services                                 | 6100         | 21,271,127.00   | 21,271,127.00   | 10,184,425.11  | 47.88%         | 10,832,324.00  | (647,898.89)        | -5.98%              |
| Instructional Media Services                             | 6200         | 5,153,261.00    | 4,900,409.00    | 2,297,713.15   | 46.89%         | 2,626,256.84   | (328,543.69)        | -12.51%             |
| Instruction and Curriculum Development Services          | 6300         | 2,420,868.00    | 2,445,508.00    | 1,350,616.02   | 55.23%         | 1,281,467.78   | 69,148.24           | 5.40%               |
| Instructional Staff Training Services                    | 6400         | 1,414,041.00    | 1,387,575.00    | 568,975.55     | 41.01%         | 638,275.45     | (69,299.90)         | -10.86%             |
| Instruction Related Technolgy                            | 6500         | 2,454,490.00    | 2,454,490.00    | 1,295,802.12   | 52.79%         | 1,429,462.62   | (133,660.50)        | -9.35%              |
| Board                                                    | 7100         | 979,175.00      | 979,175.00      | 489,760.98     | 50.02%         | 658,033.22     | (168,272.24)        | -25.57%             |
| General Administration                                   | 7200         | 1,522,246.00    | 1,522,246.00    | 870,151.97     | 57.16%         | 744,194.69     | 125,957.28          | 16.93%              |
| School Administration                                    | 7300         | 16,537,734.00   | 16,167,822.00   | 9,086,121.86   | 56.20%         | 8,965,422.59   | 120,699.27          | 1.35%               |
| Facilities Acquisition and Construction                  | 7410         | 0.00            | 14,105.00       | 14,105.28      |                | 1,240.00       | 12,865.28           | 1037.52%            |
| Fiscal Services                                          | 7500         | 1,943,736.00    | 1,943,736.00    | 1,084,828.75   | 55.81%         | 1,080,624.56   | 4,204.19            | 0.39%               |
| Food Services                                            | 7600         | 29,926.00       | 46,819.00       | 51,281.07      | 109.53%        | 4,578.60       | 46,702.47           | 1020.02%            |
| Central Services                                         | 7700         | 5,529,486.00    | 5,231,040.00    | 3,035,536.19   | 58.03%         | 3,105,692.93   | (70,156.74)         | -2.26%              |
| Pupil Transportation Services                            | 7800         | 16,926,047.00   | 16,453,185.00   | 8,423,797.38   | 51.20%         | 8,533,514.36   | (109,716.98)        | -1.29%              |
| Operation of Plant                                       | 7900         | 33,651,747.00   | 33,195,364.00   | 19,523,923.51  | 58.82%         | 18,850,728.68  | 673,194.83          | 3.57%               |
| Maintenance of Plant                                     | 8100         | 15,530,937.00   | 15,121,300.00   | 8,752,431.64   | 57.88%         | 9,388,280.37   | (635,848.73)        | -6.77%              |
| Administrative Tech Services                             | 8200         | 2,573,338.00    | 2,850,742.00    | 1,805,515.67   | 63.33%         | 1,463,202.62   | 342,313.05          | 23.39%              |
| Community Services                                       | 9100         | 1,540,414.00    | 1,835,061.00    | 898,750.28     | 48.98%         | 803,081.73     | 95,668.55           | 11.91%              |
| Debt Service                                             | 9200         |                 |                 |                |                |                |                     |                     |
| Total Expenditures                                       |              | 374,826,816.00  | 374,739,271.00  | 187,623,967.87 | 50.07%         | 185,880,416.04 | 1,743,551.83        | 0.94%               |
| Excess (Deficiency) of Revenues Over (Under) Expenditure | s            | (33,667,398.00) | (32,771,049.00) | 75,259,843.65  | -229.65%       | 72,611,246.05  | 2,648,597.60        | 3.65%               |
| OTHER FINANCING SOURCES (USES)                           |              |                 |                 |                |                |                |                     |                     |
| Other Financing Sources                                  | 3700         | 0.00            | 0.00            | 0.00           |                | 9,165.31       | (9,165.31)          | -100.00%            |
| Transfers In                                             | 3600         | 20,135,818.00   | 20,135,818.00   | 9,197,148.12   | 45.68%         | 9,208,041.29   | (10,893.17)         | -0.12%              |
| Transfers Out                                            | 9700         | (550,279.00)    | (930,590.00)    | (380,311.00)   | 40.87%         | (550,279.00)   | 169,968.00          |                     |
| Total Other Financing Sources (Uses)                     |              | 19,585,539.00   | 19,205,228.00   | 8,816,837.12   | 45.91%         | 8,666,927.60   | 149,909.52          | 1.73%               |
| Net Change in Fund Balances                              |              | (14,081,859.00) | (13,565,821.00) | 84,076,680.77  | -619.77%       | 81,278,173.65  | 2,798,507.12        | 3.44%               |
| Fund Balances, Prior Year                                | 2800         | 63,999,318.00   | 63,999,318.00   | 63,999,318.00  | 100.00%        | 64,819,785.00  | (820,467.00)        | -1.27%              |
| Adjustment to Fund Balances                              | 2891         |                 |                 |                |                |                |                     |                     |
| Fund Balances, Current Year                              | 2700         | 49,917,459.00   | 50,433,497.00   | 148,075,998.77 | 293.61%        | 146,097,958.65 | 1,978,040.12        | 1.35%               |