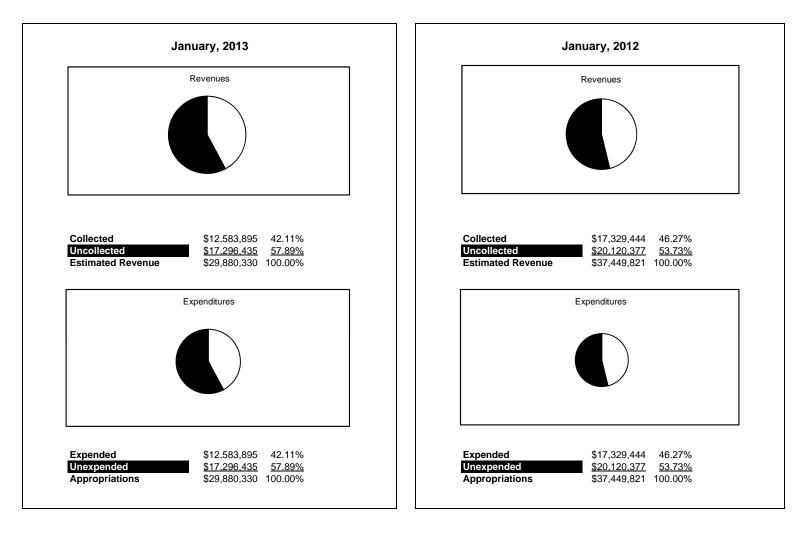

|                                                          | Special Revenue |               |               |               |                |               |                     |                     |  |  |
|----------------------------------------------------------|-----------------|---------------|---------------|---------------|----------------|---------------|---------------------|---------------------|--|--|
| The School District of Sarasota County, FL               |                 |               |               |               |                |               |                     |                     |  |  |
| Revenue & Expenditures - Budget And Actual               | Account         | Budgeted      |               | Actual        | Percentage of  | Prior YTD     | Difference          | %                   |  |  |
| January 31, 2013                                         | Number          | Original      | Current       | Amounts       | Current Budget | Actual        | Increase/(Decrease) | Increase/(Decrease) |  |  |
| REVENUES                                                 |                 |               |               |               | 10.10          |               |                     |                     |  |  |
| Federal Direct                                           | 3100            | 873,458.00    | 876,536.00    | 601,476.10    | 68.62%         | 892,789.11    | (291,313.01)        | -32.63%             |  |  |
| Federal Through State                                    | 3200            | 28,489,934.00 | 27,381,471.00 | 11,181,072.13 | 40.83%         | 16,017,134.75 | (4,836,062.62)      | -30.19%             |  |  |
| State Sources                                            | 3300            |               |               |               |                |               |                     |                     |  |  |
| Local Sources                                            | 3400            | 1,093,570.00  | 1,622,323.00  | 801,346.90    | 49.40%         | 419,520.14    | 381,826.76          |                     |  |  |
| Total Revenues                                           |                 | 30,456,962.00 | 29,880,330.00 | 12,583,895.13 | 42.11%         | 17,329,444.00 | (4,745,548.87)      | -27.38%             |  |  |
| EXPENDITURES                                             |                 |               |               |               |                |               |                     |                     |  |  |
| Current:                                                 |                 |               |               |               |                |               |                     |                     |  |  |
| Instruction                                              | 5000            | 20,235,249.00 | 17,890,421.00 | 7,524,233.77  | 42.06%         | 12,471,907.95 | (4,947,674.18)      | -39.67%             |  |  |
| Pupil Personnel Services                                 | 6100            | 2,862,956.00  | 2,845,024.00  | 1,251,507.37  | 43.99%         | 1,355,146.49  | (103,639.12)        | -7.65%              |  |  |
| Instructional Media Services                             | 6200            |               | 625.00        | 281.10        |                | 201.11        | 79.99               | 39.77%              |  |  |
| Instruction and Curriculum Development Services          | 6300            | 891,749.00    | 768,810.00    | 482,113.12    | 62.71%         | 507,101.97    | (24,988.85)         | -4.93%              |  |  |
| Instructional Staff Training Services                    | 6400            | 3,239,915.00  | 4,554,595.00  | 1,984,774.29  | 43.58%         | 1,696,843.14  | 287,931.15          | 16.97%              |  |  |
| Instruction Related Technolgy                            | 6500            | 104,598.00    | 869,175.00    | 241,255.85    | 27.76%         | 423.32        | 240,832.53          | 56891.37%           |  |  |
| Board                                                    | 7100            |               |               |               |                |               |                     |                     |  |  |
| General Administration                                   | 7200            | 659,865.00    | 1,146,124.00  | 385,533.25    | 33.64%         | 336,077.16    | 49,456.09           | 14.72%              |  |  |
| School Administration                                    | 7300            |               |               |               |                |               |                     |                     |  |  |
| Facilities Acquisition and Construction                  | 7410            | 15,488.00     | 5,658.00      | 5,657.64      | 99.99%         | 50,865.61     | (45,207.97)         |                     |  |  |
| Fiscal Services                                          | 7500            | 32,626.00     | 51,720.00     | 14,580.15     | 28.19%         | 22,553.74     | (7,973.59)          | -35.35%             |  |  |
| Food Services                                            | 7600            |               |               |               |                |               |                     |                     |  |  |
| Central Services                                         | 7700            | 1,487,252.00  | 920,574.00    | 107,669.13    | 11.70%         | 110,986.59    | (3,317.46)          | -2.99%              |  |  |
| Pupil Transportation Services                            | 7800            | 289,964.00    | 138,865.00    | 63,146.97     | 45.47%         | 227,395.95    | (164,248.98)        | -72.23%             |  |  |
| Operation of Plant                                       | 7900            | 2,300.00      | 11,286.00     |               | 0.00%          |               | 0.00                |                     |  |  |
| Maintenance of Plant                                     | 8100            |               |               |               |                |               |                     |                     |  |  |
| Administrative Tech Services                             | 8200            |               |               |               |                |               |                     |                     |  |  |
| Community Services                                       | 9100            | 635,000.00    | 677,453.00    | 523,142.49    | 77.22%         | 549,940.97    | (26,798.48)         | -4.87%              |  |  |
| Debt Service                                             | 9200            |               |               |               |                |               |                     |                     |  |  |
| Total Expenditures                                       |                 | 30,456,962.00 | 29,880,330.00 | 12,583,895.13 | 42.11%         | 17,329,444.00 | (4,745,548.87)      | -27.38%             |  |  |
| Excess (Deficiency) of Revenues Over (Under) Expenditure | s               | 0.00          | 0.00          | 0.00          |                | 0.00          | 0.00                |                     |  |  |
| OTHER FINANCING SOURCES (USES)                           |                 |               |               |               |                |               |                     |                     |  |  |
| Transfers In                                             | 3600            |               |               |               |                |               |                     |                     |  |  |
| Transfers Out                                            | 9700            |               |               |               |                |               |                     |                     |  |  |
| Total Other Financing Sources (Uses)                     |                 | 0.00          | 0.00          | 0.00          |                | 0.00          | 0.00                |                     |  |  |
| Net Change in Fund Balances                              |                 | 0.00          | 0.00          | 0.00          |                | 0.00          | 0.00                |                     |  |  |
| Fund Balances, Prior Year                                | 2800            | 0.00          | 0.00          | 0.00          |                | 0.00          | 0.00                |                     |  |  |
| Adjustment to Fund Balances                              | 2891            |               |               | ,             |                |               |                     |                     |  |  |
| Fund Balances, Current Year                              | 2700            | 0.00          | 0.00          | 0.00          |                | 0.00          | 0.00                |                     |  |  |