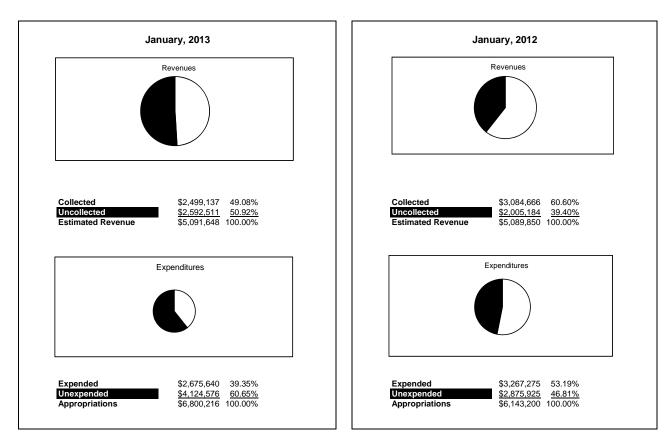

|                                                          |         | Internal Service Fund |                |               |                |               |                     |                     |
|----------------------------------------------------------|---------|-----------------------|----------------|---------------|----------------|---------------|---------------------|---------------------|
| The School District of Sarasota County, FL               |         |                       |                |               |                |               |                     |                     |
| <b>Revenue &amp; Expenditures - Budget And Actual</b>    | Account | Budgeted              | Amounts        | Actual        | Percentage of  | Prior YTD     | Difference          | %                   |
| January 31, 2013                                         | Number  | Original              | Current        | Amounts       | Current Budget | Actual        | Increase/(Decrease) | Increase/(Decrease) |
| REVENUES                                                 |         |                       |                |               |                |               |                     |                     |
| Federal Direct                                           | 3100    |                       |                |               |                |               |                     |                     |
| Federal Through State                                    | 3200    |                       |                |               |                |               |                     |                     |
| State Sources                                            | 3300    |                       |                |               |                |               |                     |                     |
| Local Sources                                            | 3400    | 5,091,648.00          | 5,091,648.00   | 2,499,136.59  | 49.08%         | 3,084,666.47  | (585,529.88)        | -18.98%             |
| Total Revenues                                           |         | 5,091,648.00          | 5,091,648.00   | 2,499,136.59  | 49.08%         | 3,084,666.47  | (585,529.88)        | -18.98%             |
| EXPENDITURES                                             |         |                       |                |               |                |               |                     |                     |
| Current:                                                 |         |                       |                |               |                |               |                     |                     |
| Instruction                                              | 5000    |                       |                |               |                |               |                     |                     |
| Pupil Personnel Services                                 | 6100    |                       |                |               |                |               |                     |                     |
| Instructional Media Services                             | 6200    |                       |                |               |                |               |                     |                     |
| Instruction and Curriculum Development Services          | 6300    |                       |                |               |                |               |                     |                     |
| Instructional Staff Training Services                    | 6400    |                       |                |               |                |               |                     |                     |
| Instruction Related Technolgy                            | 6500    |                       |                |               |                |               |                     |                     |
| Board                                                    | 7100    |                       |                |               |                |               |                     |                     |
| General Administration                                   | 7200    |                       |                |               |                |               |                     |                     |
| School Administration                                    | 7300    |                       |                |               |                |               |                     |                     |
| Facilities Acquisition and Construction                  | 7410    |                       |                |               |                |               |                     |                     |
| Fiscal Services                                          | 7500    |                       |                |               |                |               |                     |                     |
| Food Services                                            | 7600    |                       |                |               |                |               |                     |                     |
| Central Services                                         | 7700    | 6,565,216.00          | 6,800,216.00   | 2,675,640.07  | 39.35%         | 3,267,275.22  | (591,635.15)        | -18.11%             |
| Pupil Transportation Services                            | 7800    |                       |                |               |                |               |                     |                     |
| Operation of Plant                                       | 7900    |                       |                |               |                |               |                     |                     |
| Maintenance of Plant                                     | 8100    |                       |                |               |                |               |                     |                     |
| Administrative Tech Services                             | 8200    |                       |                |               |                |               |                     |                     |
| Community Services                                       | 9100    |                       |                |               |                |               |                     |                     |
| Debt Service                                             | 9200    |                       |                |               |                |               |                     |                     |
| Total Expenditures                                       |         | 6,565,216.00          | 6,800,216.00   | 2,675,640.07  | 39.35%         | 3,267,275.22  | (591,635.15)        | -18.11%             |
| Excess (Deficiency) of Revenues Over (Under) Expenditure | 8       | (1,473,568.00)        | (1,708,568.00) | (176,503.48)  | 10.33%         | (182,608.75)  | 6,105.27            | -3.34%              |
| OTHER FINANCING SOURCES (USES)                           |         |                       |                |               |                |               |                     |                     |
| Transfers In                                             | 3600    | 550,279.00            | 550,279.00     | 0.00          | 0.00%          | 0.00          | 0.00                | 100.00%             |
| Transfers Out                                            | 9700    |                       |                |               |                |               |                     |                     |
| Total Other Financing Sources (Uses)                     |         | 550,279.00            | 550,279.00     | 0.00          | 0.00%          | 0.00          | 0.00                |                     |
| Change in Net Assets                                     |         | (923,289.00)          | (1,158,289.00) | (176,503.48)  | 15.24%         | (182,608.75)  | 6,105.27            | -3.34%              |
| Net Assets, Prior Year                                   | 2800    | 12,568,963.00         | 12,568,963.00  | 12,568,963.24 | 100.00%        | 14,179,790.46 | (1,610,827.22)      | -11.36%             |
| Adjustment to Net Assets                                 | 2891    |                       |                |               |                |               |                     |                     |
| Net Assets, Current Year                                 | 2700    | 11,645,674.00         | 11,410,674.00  | 12,392,459.76 | 108.60%        | 13,997,181.71 | (1,604,721.95)      | -11.46%             |