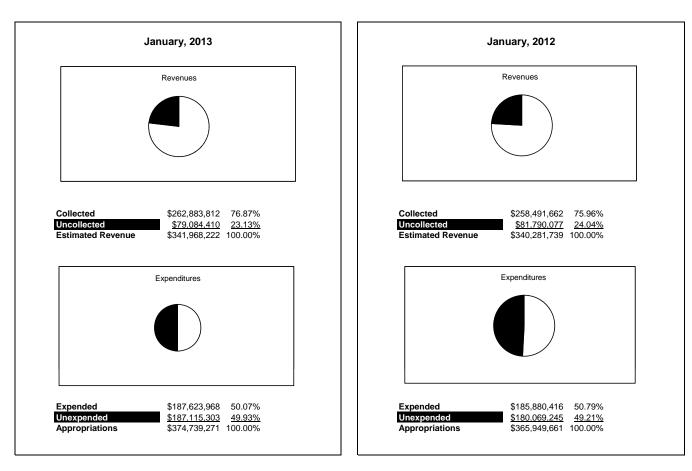

|                                                          | General Fund |                 |                 |                |                |                |                     |                     |
|----------------------------------------------------------|--------------|-----------------|-----------------|----------------|----------------|----------------|---------------------|---------------------|
| The School District of Sarasota County, FL               |              |                 |                 |                |                |                |                     |                     |
| <b>Revenue &amp; Expenditures - Budget And Actual</b>    | Account      | Budgeted        |                 | Actual         | Percentage of  | Prior YTD      | Difference          | %                   |
| January 31, 2013                                         | Number       | Original        | Current         | Amounts        | Current Budget | Actual         | Increase/(Decrease) | Increase/(Decrease) |
| REVENUES                                                 |              |                 |                 |                |                |                |                     |                     |
| Federal Direct                                           | 3100         | 2,696,344.00    | 2,713,022.00    | 181,511.17     | 6.69%          | 166,143.63     | 15,367.54           | 9.25%               |
| Federal Through State                                    | 3200         | 0.00            | 0.00            | 1,040,543.81   |                | 1,420,746.92   | (380,203.11)        | -26.76%             |
| State Sources                                            | 3300         | 76,326,878.00   | 75,910,384.00   | 43,514,916.59  | 57.32%         | 43,389,113.23  | 125,803.36          | 0.29%               |
| Local Sources                                            | 3400         | 262,136,196.00  | 263,344,816.00  | 218,146,839.95 | 82.84%         | 213,515,658.31 | 4,631,181.64        | 2.17%               |
| Total Revenues                                           |              | 341,159,418.00  | 341,968,222.00  | 262,883,811.52 | 76.87%         | 258,491,662.09 | 4,392,149.43        | 1.70%               |
| EXPENDITURES                                             |              |                 |                 |                |                |                |                     |                     |
| Current:                                                 |              |                 |                 |                |                |                |                     |                     |
| Instruction                                              | 5000         | 245,348,243.00  | 246,919,567.00  | 117,890,231.34 | 47.74%         | 115,474,035.00 | 2,416,196.34        | 2.09%               |
| Pupil Personnel Services                                 | 6100         | 21,271,127.00   | 21,271,127.00   | 10,184,425.11  | 47.88%         | 10,832,324.00  | (647,898.89)        | -5.98%              |
| Instructional Media Services                             | 6200         | 5,153,261.00    | 4,900,409.00    | 2,297,713.15   | 46.89%         | 2,626,256.84   | (328,543.69)        | -12.51%             |
| Instruction and Curriculum Development Services          | 6300         | 2,420,868.00    | 2,445,508.00    | 1,350,616.02   | 55.23%         | 1,281,467.78   | 69,148.24           | 5.40%               |
| Instructional Staff Training Services                    | 6400         | 1,414,041.00    | 1,387,575.00    | 568,975.55     | 41.01%         | 638,275.45     | (69,299.90)         | -10.86%             |
| Instruction Related Technolgy                            | 6500         | 2,454,490.00    | 2,454,490.00    | 1,295,802.12   | 52.79%         | 1,429,462.62   | (133,660.50)        | -9.35%              |
| Board                                                    | 7100         | 979,175.00      | 979,175.00      | 489,760.98     | 50.02%         | 658,033.22     | (168,272.24)        | -25.57%             |
| General Administration                                   | 7200         | 1,522,246.00    | 1,522,246.00    | 870,151.97     | 57.16%         | 744,194.69     | 125,957.28          | 16.93%              |
| School Administration                                    | 7300         | 16,537,734.00   | 16,167,822.00   | 9,086,121.86   | 56.20%         | 8,965,422.59   | 120,699.27          | 1.35%               |
| Facilities Acquisition and Construction                  | 7410         | 0.00            | 14,105.00       | 14,105.28      |                | 1,240.00       | 12,865.28           | 1037.52%            |
| Fiscal Services                                          | 7500         | 1,943,736.00    | 1,943,736.00    | 1,084,828.75   | 55.81%         | 1,080,624.56   | 4,204.19            | 0.39%               |
| Food Services                                            | 7600         | 29,926.00       | 46,819.00       | 51,281.07      | 109.53%        | 4,578.60       | 46,702.47           | 1020.02%            |
| Central Services                                         | 7700         | 5,529,486.00    | 5,231,040.00    | 3,035,536.19   | 58.03%         | 3,105,692.93   | (70,156.74)         | -2.26%              |
| Pupil Transportation Services                            | 7800         | 16,926,047.00   | 16,453,185.00   | 8,423,797.38   | 51.20%         | 8,533,514.36   | (109,716.98)        | -1.29%              |
| Operation of Plant                                       | 7900         | 33,651,747.00   | 33,195,364.00   | 19,523,923.51  | 58.82%         | 18,850,728.68  | 673,194.83          | 3.57%               |
| Maintenance of Plant                                     | 8100         | 15,530,937.00   | 15,121,300.00   | 8,752,431.64   | 57.88%         | 9,388,280.37   | (635,848.73)        | -6.77%              |
| Administrative Tech Services                             | 8200         | 2,573,338.00    | 2,850,742.00    | 1,805,515.67   | 63.33%         | 1,463,202.62   | 342,313.05          | 23.39%              |
| Community Services                                       | 9100         | 1,540,414.00    | 1,835,061.00    | 898,750.28     | 48.98%         | 803,081.73     | 95,668.55           | 11.91%              |
| Debt Service                                             | 9200         |                 |                 |                |                |                |                     |                     |
| Total Expenditures                                       |              | 374,826,816.00  | 374,739,271.00  | 187,623,967.87 | 50.07%         | 185,880,416.04 | 1,743,551.83        | 0.94%               |
| Excess (Deficiency) of Revenues Over (Under) Expenditure | s            | (33,667,398.00) | (32,771,049.00) | 75,259,843.65  | -229.65%       | 72,611,246.05  | 2,648,597.60        | 3.65%               |
| OTHER FINANCING SOURCES (USES)                           |              |                 |                 |                |                |                |                     |                     |
| Other Financing Sources                                  | 3700         | 0.00            | 0.00            | 0.00           |                | 9,165.31       | (9,165.31)          | -100.00%            |
| Transfers In                                             | 3600         | 20,135,818.00   | 20,135,818.00   | 9,197,148.12   | 45.68%         | 9,208,041.29   | (10,893.17)         | -0.12%              |
| Transfers Out                                            | 9700         | (550,279.00)    | (930,590.00)    | (380,311.00)   | 40.87%         | (550,279.00)   | 169,968.00          |                     |
| Total Other Financing Sources (Uses)                     |              | 19,585,539.00   | 19,205,228.00   | 8,816,837.12   | 45.91%         | 8,666,927.60   | 149,909.52          | 1.73%               |
| Net Change in Fund Balances                              |              | (14,081,859.00) | (13,565,821.00) | 84,076,680.77  | -619.77%       | 81,278,173.65  | 2,798,507.12        | 3.44%               |
| Fund Balances, Prior Year                                | 2800         | 63,999,318.00   | 63,999,318.00   | 63,999,318.00  | 100.00%        | 64,819,785.00  | (820,467.00)        | -1.27%              |
| Adjustment to Fund Balances                              | 2891         |                 |                 |                |                |                |                     |                     |
| Fund Balances, Current Year                              | 2700         | 49,917,459.00   | 50,433,497.00   | 148,075,998.77 | 293.61%        | 146,097,958.65 | 1,978,040.12        | 1.35%               |