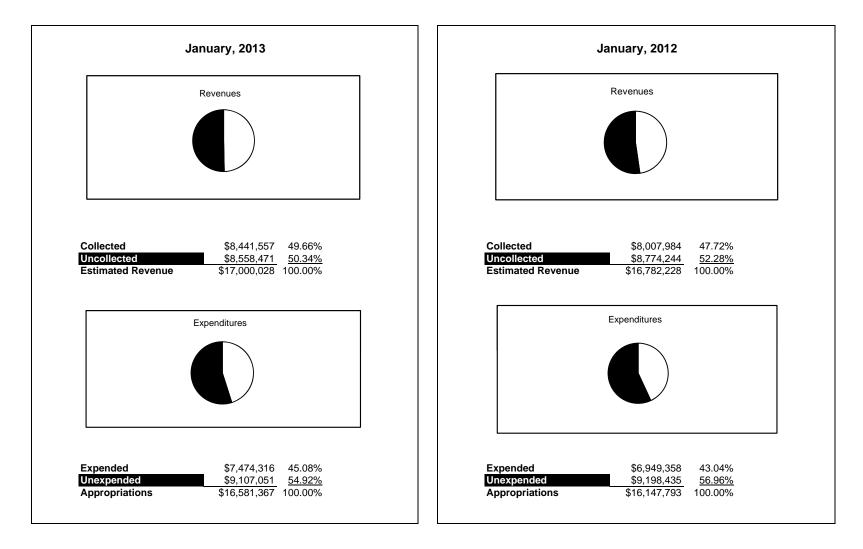

|                                                          | Food Service |               |               |              |                |              |                     |                     |
|----------------------------------------------------------|--------------|---------------|---------------|--------------|----------------|--------------|---------------------|---------------------|
| The School District of Sarasota County, FL               |              |               |               |              |                |              |                     |                     |
| Revenue & Expenditures - Budget And Actual               | Account      | Budgeted      |               | Actual       | Percentage of  | Prior YTD    | Difference          | %                   |
| January 31, 2013                                         | Number       | Original      | Current       | Amounts      | Current Budget | Actual       | Increase/(Decrease) | Increase/(Decrease) |
| REVENUES                                                 |              |               |               |              |                |              |                     |                     |
| Federal Direct                                           | 3100         |               |               |              |                |              |                     |                     |
| Federal Through State                                    | 3200         | 10,899,708.00 | 11,130,228.00 | 4,860,806.83 | 43.67%         | 4,362,290.29 | 498,516.54          | 11.43%              |
| State Sources                                            | 3300         | 176,587.00    | 176,587.00    | 82,724.00    | 46.85%         | 84,992.00    | (2,268.00)          |                     |
| Local Sources                                            | 3400         | 5,541,626.00  | 5,693,213.00  | 3,498,025.90 | 61.44%         | 3,560,701.68 | (62,675.78)         | -1.76%              |
| Total Revenues                                           |              | 16,617,921.00 | 17,000,028.00 | 8,441,556.73 | 49.66%         | 8,007,983.97 | 433,572.76          | 5.41%               |
| EXPENDITURES                                             |              |               |               |              |                |              |                     |                     |
| Current:                                                 |              |               |               |              |                |              |                     |                     |
| Instruction                                              | 5000         |               |               |              |                |              |                     |                     |
| Pupil Personnel Services                                 | 6100         |               |               |              |                |              |                     |                     |
| Instructional Media Services                             | 6200         |               |               |              |                |              |                     |                     |
| Instruction and Curriculum Development Services          | 6300         |               |               |              |                |              |                     |                     |
| Instructional Staff Training Services                    | 6400         |               |               |              |                |              |                     |                     |
| Instruction Related Technolgy                            | 6500         |               |               |              |                |              |                     |                     |
| Board                                                    | 7100         |               |               |              |                |              |                     |                     |
| General Administration                                   | 7200         |               |               |              |                |              |                     |                     |
| School Administration                                    | 7300         |               |               |              |                |              |                     |                     |
| Facilities Acquisition and Construction                  | 7410         |               |               |              |                |              |                     |                     |
| Fiscal Services                                          | 7500         |               |               |              |                |              |                     |                     |
| Food Services                                            | 7600         | 16,316,613.00 | 16,581,367.00 | 7,474,316.11 | 45.08%         | 6,949,357.80 | 524,958.31          | 7.55%               |
| Central Services                                         | 7700         |               |               |              |                |              |                     |                     |
| Pupil Transportation Services                            | 7800         |               |               |              |                |              |                     |                     |
| Operation of Plant                                       | 7900         |               |               |              |                |              |                     |                     |
| Maintenance of Plant                                     | 8100         |               |               |              |                |              |                     |                     |
| Administrative Tech Services                             | 8200         |               |               |              |                |              |                     |                     |
| Community Services                                       | 9100         |               |               |              |                |              |                     |                     |
| Debt Service                                             | 9200         |               |               |              |                |              |                     |                     |
| Total Expenditures                                       |              | 16,316,613.00 | 16,581,367.00 | 7,474,316.11 | 45.08%         | 6,949,357.80 | 524,958.31          | 7.55%               |
| Excess (Deficiency) of Revenues Over (Under) Expenditure | s            | 301,308.00    | 418,661.00    | 967,240.62   | 231.03%        | 1,058,626.17 | (91,385.55)         | -8.63%              |
| OTHER FINANCING SOURCES (USES)                           |              | ,             | ,             | ,            |                | , ,          |                     |                     |
| Transfers In                                             | 3600         |               |               |              |                |              | 0.00                |                     |
| Transfers Out                                            | 9700         |               |               |              |                |              | 0.00                |                     |
| Total Other Financing Sources (Uses)                     |              | 0.00          | 0.00          | 0.00         |                | 0.00         | 0.00                |                     |
| Net Change in Fund Balances                              |              | 301,308.00    | 418,661.00    | 967.240.62   | 231.03%        | 1,058,626.17 | (91,385.55)         | -8.63%              |
| Fund Balances, Prior Year                                | 2800         | 3,053,185.00  | 3,053,185.00  | 3,053,184.59 | 100.00%        | 1,744,809.23 | 1,308,375.36        | 74.99%              |
| Adjustment to Fund Balances                              | 2891         | 2,000,100.00  | 2,000,100.00  | 2,000,101.07 | 100.0070       | -,, ,007.20  | 1,000,070.00        | , 1.9970            |
| Fund Balances, Current Year                              | 2700         | 3,354,493.00  | 3,471,846.00  | 4,020,425.21 | 115.80%        | 2,803,435.40 | 1,216,989.81        | 43.41%              |